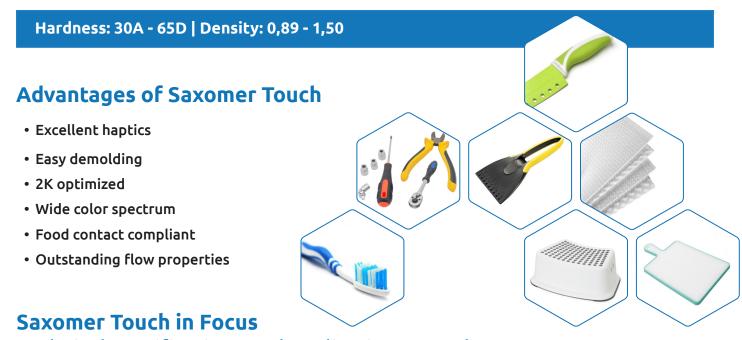

## Saxomer Touch

Saxomer Touch is a high-quality TPE compound, specifically for demanding tactile applications. Ideal for two-component (2K) applications such as grips, buttons, or switches, Saxomer Touch offers a wide range of custom colours and Shore hardness options. It provides electrical and household appliances with a pleasantly soft and sophisticated surface. Thanks to its easy processing and versatile customisation options, Saxomer Touch allows the design of optimised, velvety, or non-slip surfaces.