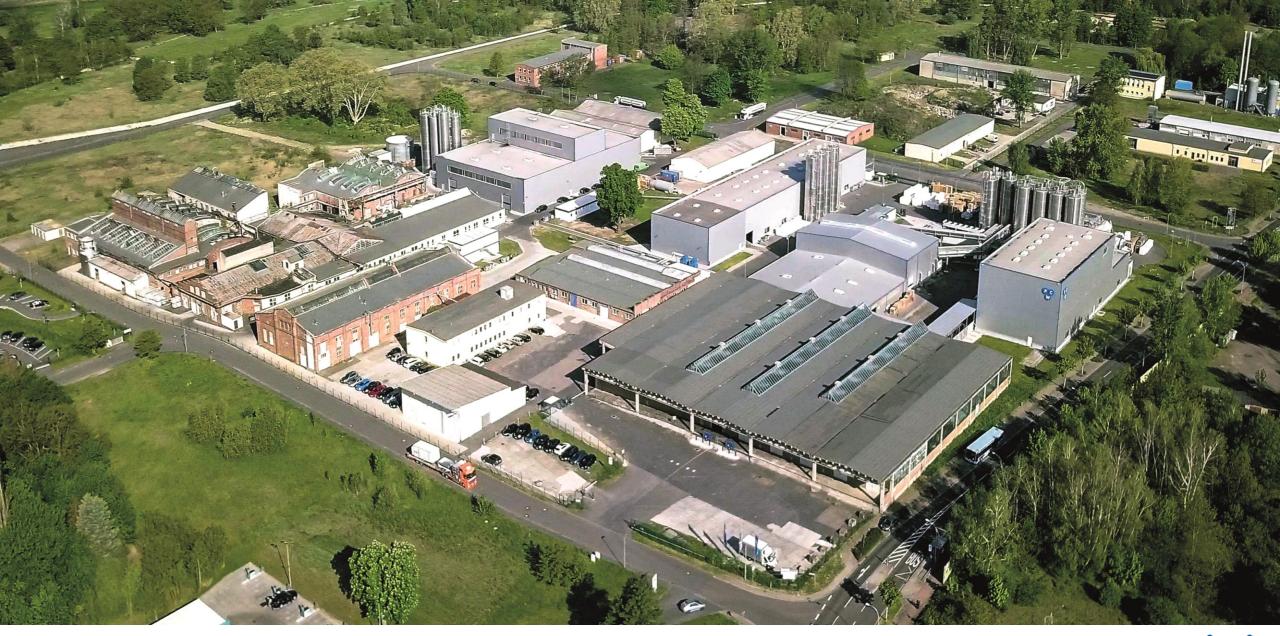

# Heritage Where we come from

The Deutsche Celluloid Fabrik was founded in 1887 as one of the first PVC processing facility.

Deutsche Celluloid-Fabrik Eilenburg

Fliegeraufnahme der D. L. R.